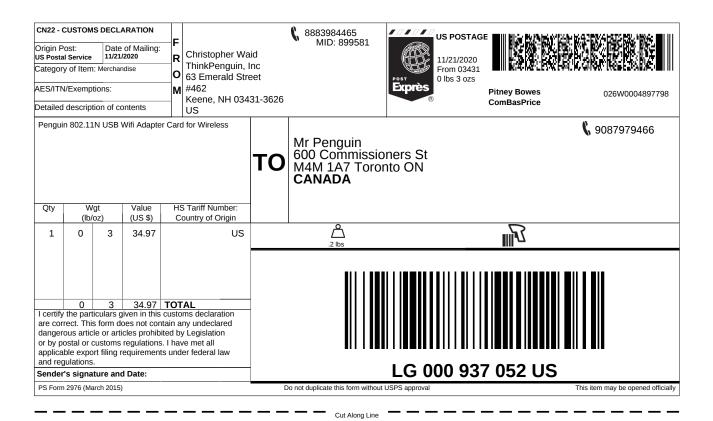

## **Online Label Record**

|          |                               | ms Barcode I<br>6 000 937 052 |              |
|----------|-------------------------------|-------------------------------|--------------|
| Not Paie | d Online                      |                               |              |
| Print Da | te: 11/20/2020                | First Class Mail Ir           | ntl.         |
| Ship Da  | te: 11/21/2020                | International Post            | age: \$11.64 |
| Weight:  | 0 lbs 3 ozs                   | Total:                        | \$11.64      |
|          | #462<br>Keene, NH 03431<br>US | -3626                         |              |
|          | 03                            |                               |              |

Item Item Title Order Total : 271222750451 : Penguin 802.11N USB Wifi Adapter Card for Wireless Ubuntu GNU Linux Mint Zorin : USD34.97