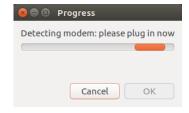

Step 3: You will see a Progress box appear next.

When the status bar indicator indicates the installation is done and the OK box is no longer greyed out please click OK to continue.

Step 4: The Progress box will now ask you to plug in your modem to a USB port. Please do so.

Once the modem has been detected the OK button will no longer be greyed out. Please click OK to continue.

Step 5: The installation is now complete. Please reboot your computer.

SKU: 106530 Model: TPE-56KMODEM