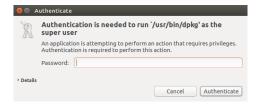

## 56K USB Dial-UP Fax Modem Directions

Step 1: Insert 56K USB Dial-UP Fax Modem CD or USB Flash Drive

Step 2: When prompted click Run to start Setup

Note: Enter your login password to authenticate whenever you are prompted to do so.