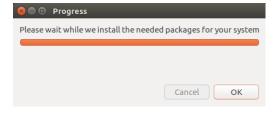

Step 3: You will see a Progress box appear next.

When the status bar indicator indicates the installation is done and the OK box is no longer greyed out please click OK to continue.

Step 4: The Progress box will now ask you to plug in your modem to a USB port. Please do so.