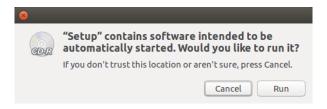

## 56K USB Dial-UP Fax Modem Directions

Step 1: Insert 56K USB Dial-UP Fax Modem CD or USB Flash Drive

Step 2: When prompted click Run to start Setup

Note: Enter your login password to authenticate whenever you are prompted to do so.