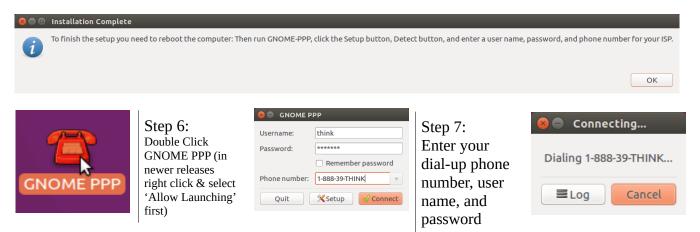

Once the modem has been detected the OK button will no longer be greyed out. Please click OK to continue.

Step 5: The installation is now complete. Please reboot your computer.

SKU: 106530 Model: TPE-56KMODEM