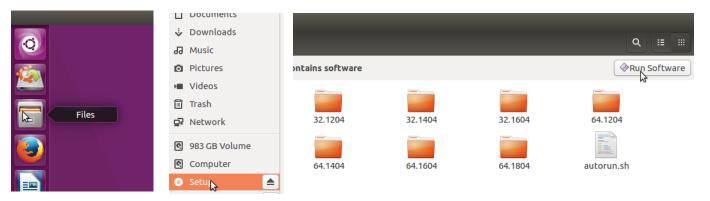

Note: If not auto prompted open the file manager & select the Setup drive. Click Run Software or right click the autorun.sh file & select Open With / Other Application. Then open with Terminal or Konsole.